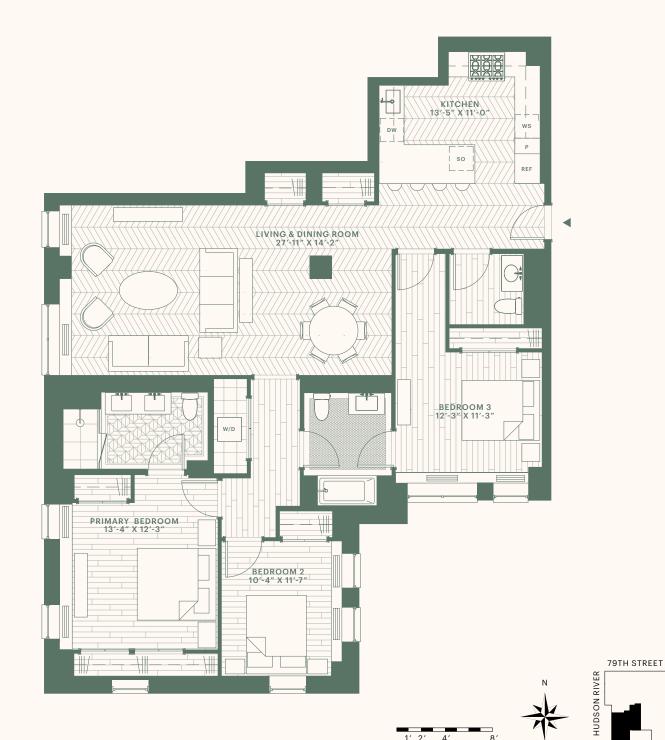

## RESIDENCE 9E

3 BEDROOMS 2.5 BATHROOMS

INT. 1,712 SF | 159 SM

393 WEST END AVENUE NEW YORK, NEW YORK 10024 212 319 4393 INFO@393WESTEND.COM 393WESTEND.COM

EXCLUSIVE SALES & MARKETING: BROWN HARRIS STEVENS DEVELOPMENT MARKETING