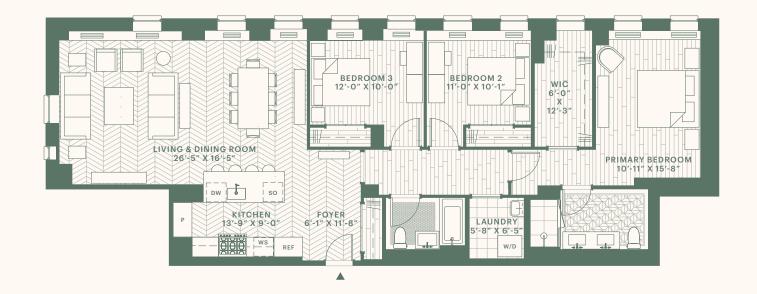

## RESIDENCE 6A

3 BEDROOMS 2 BATHROOMS

INT. 1,685 SF | 157 SM

393 WEST END AVENUE NEW YORK, NEW YORK 10024 212 319 4393 INFO@393WESTEND.COM 393WESTEND.COM

EXCLUSIVE SALES & MARKETING: BROWN HARRIS STEVENS DEVELOPMENT MARKETING