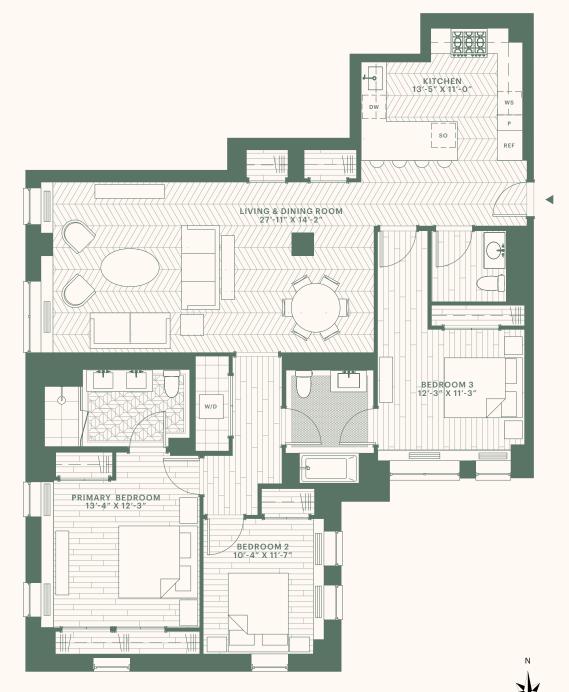

## RESIDENCE 11C

3 BEDROOMS 2.5 BATHROOMS

INT. 1,712 SF | 160 SM

393 WEST END AVENUE NEW YORK, NEW YORK 10024 212 319 4393 INFO@393WESTEND.COM 393WESTEND.COM

EXCLUSIVE SALES & MARKETING: BROWN HARRIS STEVENS DEVELOPMENT MARKETING