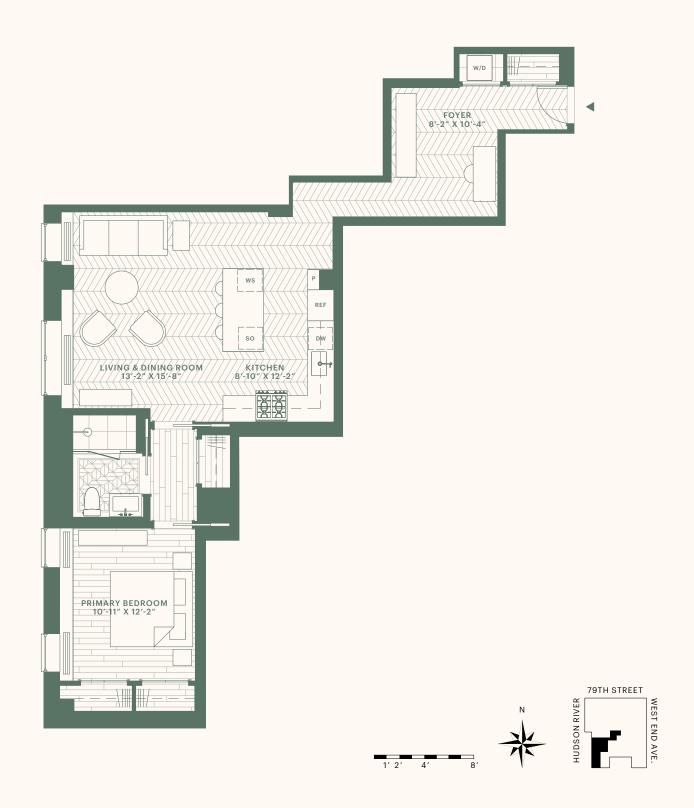

## 393 WEST END

## RESIDENCE 2F

1 BEDROOM 1 BATHROOM

INT. 917 SF | 85 SM

393 WEST END AVENUE NEW YORK, NEW YORK 10024 212 319 4393 INFO@393WESTEND.COM 393WESTEND.COM

EXCLUSIVE SALES & MARKETING: BROWN HARRIS STEVENS DEVELOPMENT MARKETING