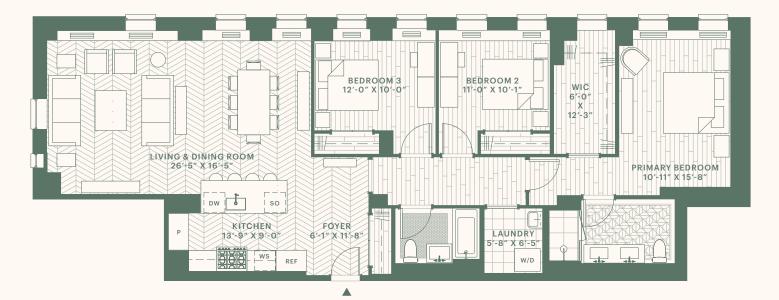

## RESIDENCE 4A

## 3 BEDROOMS 2 BATHROOMS

INT. 1,690 SF | 157 SM

393 WEST END AVENUE NEW YORK, NEW YORK 10024 212 319 4393 INFO@393WESTEND.COM 393WESTEND.COM

EXCLUSIVE SALES & MARKETING: BROWN HARRIS STEVENS DEVELOPMENT MARKETING