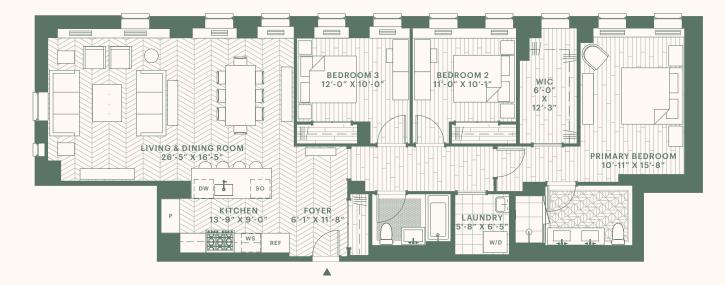

## RESIDENCE 7A

## 3 BEDROOMS 2 BATHROOMS

INT. 1,685 SF | 157 SM

393 WEST END AVENUE NEW YORK, NEW YORK 10024 212 319 4393 INFO@393WESTEND.COM 393WESTEND.COM

EXCLUSIVE SALES & MARKETING: BROWN HARRIS STEVENS DEVELOPMENT MARKETING